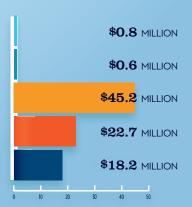

#### RECREATIONAL BOATING **INDUSTRY SALES IN NC-6**

|                                 | MILLIONS |
|---------------------------------|----------|
| Boat Building                   | \$0.8    |
| Motor / Engine Mfgr.            | \$0.6    |
| Accessory / Supplies Mfgr.      | \$45.2   |
| TOTAL MFGR. SALES               | \$46.6   |
| Dealers / Wholesalers           | \$22.7   |
| Boat Services                   | \$18.2   |
| TOTAL RETAIL & SERVICES SALES   | > \$40.9 |
| DOAT DUILDING DUDG (MUDIECALEDO |          |