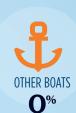

#### RECREATIONAL BOATS IN NC-6

| TOTAL BOATS*        | > 26,628 |
|---------------------|----------|
| REGISTERED BOATS    | 26,628   |
| Power boats         | 21,768   |
| PWCs                | 4,220    |
| Sailboats           | 576      |
| Other Boats         | 64       |
| HOUSEHOLDS PER BOAT | 11.4     |

**POWER BOATS** 82%

**BUSINESSES IN NC-6** 

**TOTAL BUSINESSES** 

35

\* Total boats are registered boats as reported by states to the USCG.