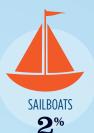

#### RECREATIONAL BOATS IN NC-6

| TOTAL BOATS*        | > 26,628 |
|---------------------|----------|
| REGISTERED BOATS    | 26,628   |
| Power boats         | 21,768   |
| PWCs                | 4,220    |
| Sailboats           | 576      |
| Other Boats         | 64       |
| HOUSEHOLDS PER BOAT | 11.4     |

**POWER BOATS** 82%

**BUSINESSES IN NC-6** 

**TOTAL BUSINESSES** 

35

\* Total boats are registered boats as reported by states to the USCG.