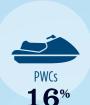

#### RECREATIONAL BOATS IN NC-6

| TOTAL BOATS*        | > 26,628 |
|---------------------|----------|
| REGISTERED BOATS    | 26,628   |
| Power boats         | 21,768   |
| PWCs                | 4,220    |
| Sailboats           | 576      |
| Other Boats         | 64       |
| HOUSEHOLDS PER BOAT | 11.4     |

**POWER BOATS** 82%

**BUSINESSES IN NC-6** 

**TOTAL BUSINESSES** 

35

\* Total boats are registered boats as reported by states to the USCG.