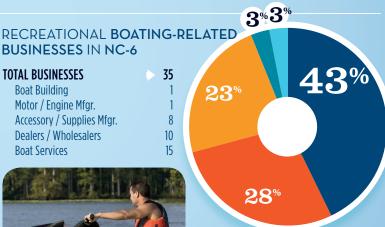

#### RECREATIONAL BOATING **CREATES JOBS IN NC-6**

| TOTAL BOATING JOBS         | 340 |
|----------------------------|-----|
| Boat Building              | 3   |
| Motor / Engine Mfgr.       | 1   |
| Accessory / Supplies Mfgr. | 213 |
| Dealers / Wholesalers      | 45  |
| Boat Services              | 78  |

BOAT BUILDING

DLRS/WHOLESALERS

MOTOR/ENG. MFGR. † ACC./SUPPLIES MFGR. BOAT SERVICES

**Boat Building** Motor / Engine Mfgr. Accessory / Supplies Mfgr. 8 Dealers / Wholesalers 10 **Boat Services** 15

BOAT BUILDING