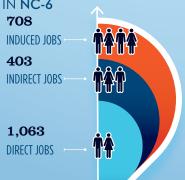

#### RECREATIONAL BOATING **CREATES JOBS IN NC-6**

| TOTAL BOATING JOBS         | 340 |
|----------------------------|-----|
| Boat Building              | 3   |
| Motor / Engine Mfgr.       | 1   |
| Accessory / Supplies Mfgr. | 213 |
| Dealers / Wholesalers      | 45  |
| Boat Services              | 78  |

#### **ESTIMATED JOBS IMPACT OF RECREATIONAL** BOATING-RELATED SPENDING IN NC-6

| EST. TOTAL JOBS         | > 2,174  |
|-------------------------|----------|
| ECT TOTAL LABOR INCOME  | MILLIONS |
| EST. TOTAL LABOR INCOME | \$90.0   |
| Est. Direct Income      | \$36.5   |
| Est. Indirect Income    | \$22.5   |
| Est. Induced Income     | \$31.0   |