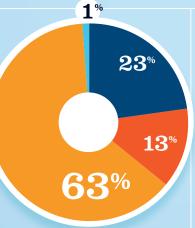

#### RECREATIONAL BOATS IN NC-6

| TOTAL BOATS*        | > 26,628 |
|---------------------|----------|
| REGISTERED BOATS    | 26,628   |
| Power boats         | 21,768   |
| PWCs                | 4,220    |
| Sailboats           | 576      |
| Other Boats         | 64       |
| HOUSEHOLDS PER BOAT | 11.4     |

**POWER BOATS** 82%

**BUSINESSES IN NC-6** 

**TOTAL BUSINESSES** 

35

\* Total boats are registered boats as reported by states to the USCG.